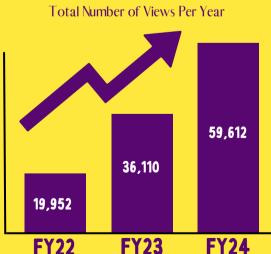

NSLD FACEBOOK PAGE 4,140 Followers 3,853 Likes

NSLD YOUTUBE CHANN 1,220 Subscribers 45,000 Views